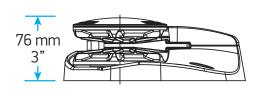

## CPX0 Windlass

The CPXO fills the gap at the smaller end of the CPX range for boats between 24ft and 36ft. The unit Utilises the same alloy and stainless construction as its larger siblings, together with tried and tested worm-wheel motor gearboxes and compact, powerful 12V motors.