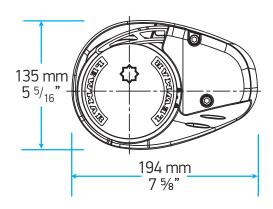

## CPX0 Windlass

The CPXO fills the gap at the smaller end of the CPX range for boats between 24ft and 36ft. The unit Utilises the same alloy and stainless construction as its larger siblings, together with tried and tested worm-wheel motor gearboxes and compact, powerful 12V motors.