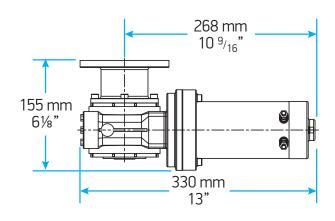

## CPX0 Windlass

The CPXO fills the gap at the smaller end of the CPX range for boats between 24ft and 36ft. The unit Utilises the same alloy and stainless construction as its larger siblings, together with tried and tested worm-wheel motor gearboxes and compact, powerful 12V motors.