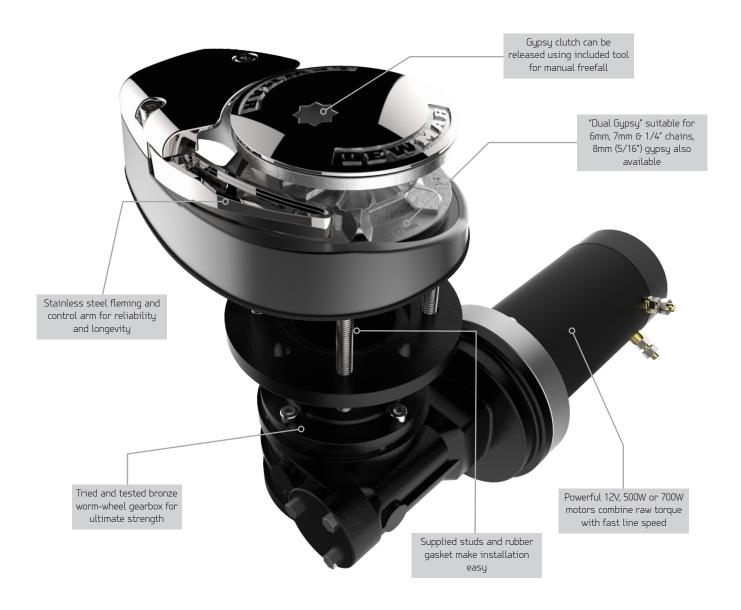

## CPX0 Windlass

The CPXO fills the gap at the smaller end of the CPX range for boats between 24ft and 36ft. The unit Utilises the same alloy and stainless construction as its larger siblings, together with tried and tested worm-wheel motor gearboxes and compact, powerful 12V motors.

Basic windlass kit includes Deck unit, Motor gearbox, Solenoid and Gypsy

Extended windlass kit includes Deck unit, Motor gearbox, Solenoid, Gypsy, Rocker switch and circuit breaker

700W Motor