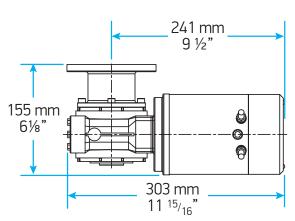

## CPX0 Windlass

The CPXO fills the gap at the smaller end of the CPX range for boats between 24ft and 36ft. The unit Utilises the same alloy and stainless construction as its larger siblings, together with tried and tested worm-wheel motor gearboxes and compact, powerful 12V motors.

| ١ | MODEL MAX PULL |     | WORKING LOAD LIMIT |     | MAX LINE SPEED m/min ft/min |      | NORMAL<br>CURRENT<br>DRAW<br>Amp | CIRCUIT<br>BREAKER<br>Amp | APPROX WEIGHT |     |      |
|---|----------------|-----|--------------------|-----|-----------------------------|------|----------------------------------|---------------------------|---------------|-----|------|
|   | 500W           | 410 | 900                | 103 | 226                         | 14   | 46                               | 75                        | 70            | 9.2 | 20.2 |
|   | 700W           | 600 | 1320               | 150 | 330                         | 15.5 | 51                               | 105                       | 90            | 17  | 37.4 |