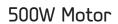

## CPX0 Windlass

The CPXO fills the gap at the smaller end of the CPX range for boats between 24ft and 36ft. The unit Utilises the same alloy and stainless construction as its larger siblings, together with tried and tested worm-wheel motor gearboxes and compact, powerful 12V motors.

| ١ | MODEL MAX PULL |     | WORKING LOAD LIMIT |     | MAX LINE SPEED m/min ft/min |      | NORMAL<br>CURRENT<br>DRAW<br>Amp | CIRCUIT<br>BREAKER<br>Amp | APPROX WEIGHT |     |      |
|---|----------------|-----|--------------------|-----|-----------------------------|------|----------------------------------|---------------------------|---------------|-----|------|
|   | 500W           | 410 | 900                | 103 | 226                         | 14   | 46                               | 75                        | 70            | 9.2 | 20.2 |
|   | 700W           | 600 | 1320               | 150 | 330                         | 15.5 | 51                               | 105                       | 90            | 17  | 37.4 |